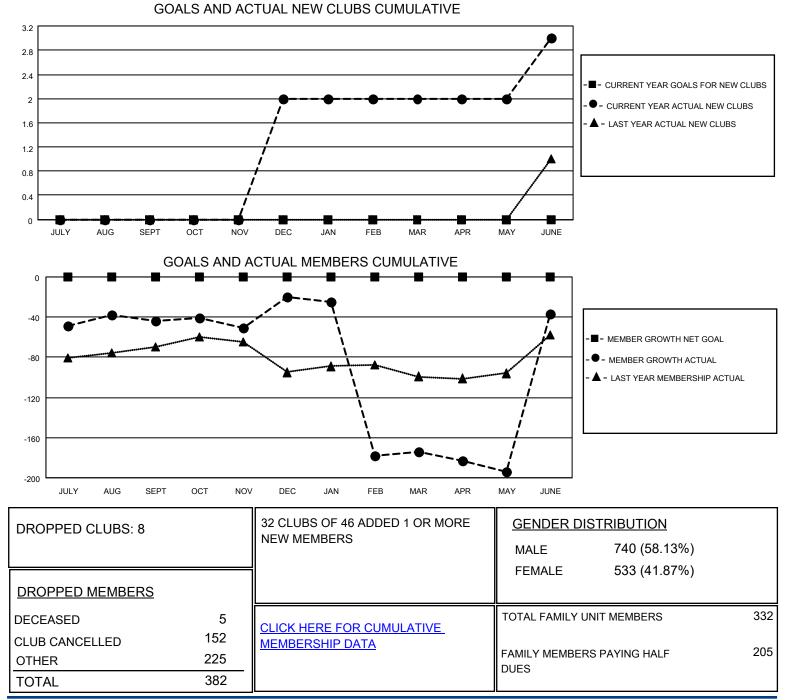

## LOCATION PHILIPPINES

District 301 B2

Results as of: 6/30/2021

| Clubs                 |               |           |               | Members               |                        |                         |                                                    |
|-----------------------|---------------|-----------|---------------|-----------------------|------------------------|-------------------------|----------------------------------------------------|
| RESULTS FOR 2020-2021 |               |           |               | RESULTS FOR 2020-2021 |                        |                         |                                                    |
| QUARTER               | NEW CLUB GOAL | NEW CLUBS | DROPPED CLUBS | QUARTER               | BER GROWTH NET<br>GOAL | MEMBER GROWTH<br>ACTUAL | DROPPED<br>MEMBERS ACTUAL<br>(including transfers) |
| JULY/AUG/SEPT         | 0             | 0         | 0             | JULY/AUG/SEPT         | 0                      | 23                      | 66                                                 |
| OCT/NOV/DEC           | 0             | 2         | 0             | OCT/NOV/DEC           | 0                      | 87                      | 62                                                 |
| JAN/FEB/MAR           | 0             | 0         | 8             | JAN/FEB/MAR           | 0                      | 23                      | 174                                                |
| APR/MAY/JUNE          | 0             | 1         | 0             | APR/MAY/JUNE          | 0                      | 267                     | 80                                                 |